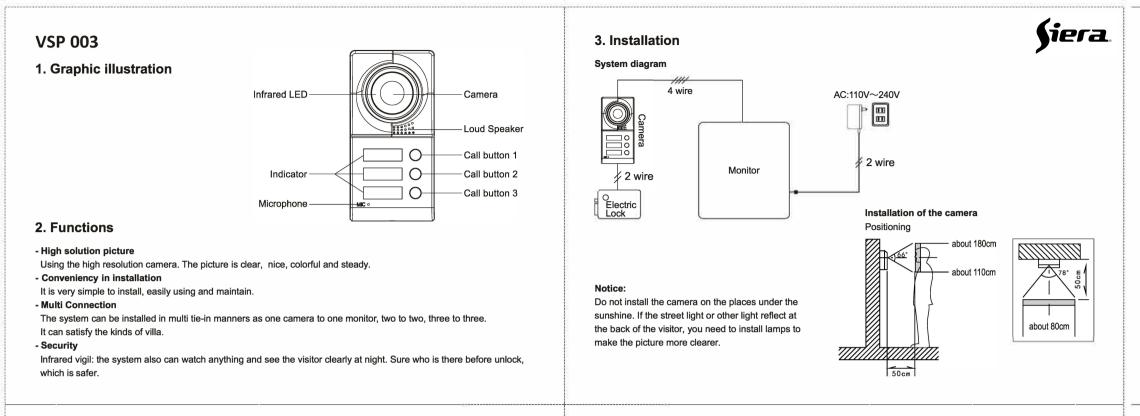

### 148x105mm



# 4. Wire connection

## Wiring diagram



# 5. Trouble shooting

Unclear image
Please check if the brightness is turned to too down, please adjust the brightness knob.
Can not unlock
The wire of unlock is unconnected or short circuit.

## 6. Specifications

| Power Supply          | DC 12V(supplied by the monitor) |
|-----------------------|---------------------------------|
| Power Consumption     | Working: <2W                    |
| Imagery Angle         | Diagonal: about 72°             |
| Lamp-house at Night   | Infrared LED                    |
| Operation Temperature | -10°C~+55°C                     |
| External Dimension    | 90(L)×20(W)×180(H)mm            |

#### Notice:

- Due to continuing improvements, the features and design are subject to change without notice.

- This