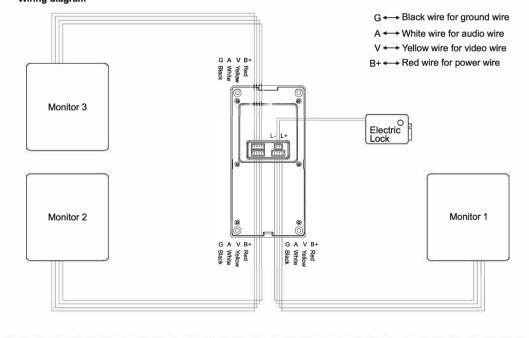

### 148x105mm



# 4. Wire connection

## Wiring diagram



# 5. Trouble shooting

Unclear image
Please check if the brightness is turned to too down, please adjust the brightness knob.
Can not unlock
The wire of unlock is unconnected or short circuit.

## 6. Specifications

| Power Supply          | DC 12V(supplied by the monitor) |
|-----------------------|---------------------------------|
| Power Consumption     | Working: <2W                    |
| Imagery Angle         | Diagonal: about 72°             |
| Lamp-house at Night   | Infrared LED                    |
| Operation Temperature | -10°C~+55°C                     |
| External Dimension    | 90(L)×20(W)×180(H)mm            |

#### Notice:

- Due to continuing improvements, the features and design are subject to change without notice.

- This manual is only intended for reference. No f