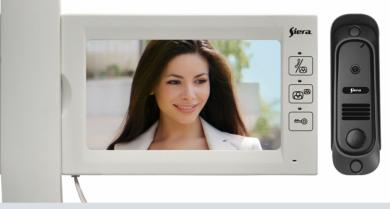

## **VSP 972** 7" Color Video Doorphone

- 7" Color TFT-LCD Display
- 4 wires system
- Unlock Function
- Handset
- Accept additional camera & monitor
- Night Vision
- AV input
- Easy installation

Stylish and robust design according with new market trends, high definition and night vision. Easy to use and outstanding quality.

## MONITOR Display: Resolution: Automatic Monitor off: Nominal Power: Power consumption: Video Input: Brightness: Microphone sensibility: Dimensions: Operation Temperature: Handset: Unlock: Ultra slim: Maximum Configuration:

CAMERA Sensor: Power: Power consumption: View range: Night Vision: Dimensions: Operation Temperature: Outdoor: Vandalproof: Tilt adjustment: 7" 16:9 TFT- LCD color 480 x 275 60 sec. 13,5VDC / 1.5A // Adapter: 110 / 220 VAC Standby <40mA† W / Operation <450mA 1V p-p 200 cd/m -38dB+/-2dB 234 x 29 x 189 mm -10° C / +55° C Yes Surface Mounting 2 cameras / 3 Monitors

1/4" CCD Color From the monitor Standby <2W / Operation <2W 55° Infrared illuminators 43.2 x 29.3 x 140.6 mm -15° C / +50° C Yes Yes Yes

Accessories:

- 5m connection cable (included)
  Power adaptor (included)
- Power adaptor (Included)
- VSP 972M, Additional Monitor (not included)
  VSP 945C, Additional Camera (not included)