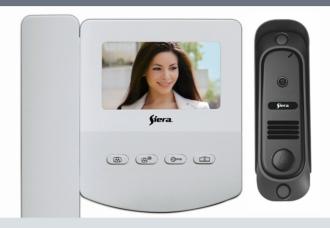

## **VSP 945** 4.3" Color Video Doorphone

- 4.3" Color TFT-LCD Display
- 4 wires system
- Unlock Function
- Handset
- Accept additional Camera & Monitor
- Night Vision
- Easy installation

Stylish and robust design according with new market trends, high definition and night vision. Easy to use and outstanding quality.

**MONITOR** 

Color 4.3" 16:9 TFT LCD Color Display:

Resolution: 480 x 275 60 sec. Automatic Monitor off:

Nominal Power: 13,5 Vdc / 1,5 Amp // Adaptor 110-220 VAC

Standby < 2W / Operation < 8W Power consumption:

Video Input: 1V p-p 200 cd/m2 Brightness: Microphone sensibility: -38dB+2dB 180 x 175 x 25 mm Dimensions: **Operation Temperature:** -10° C / +55° C

Yes Handset: Unlock:

Ultra slim: Surface Mounting Maximum Configuration: 2 Cameras / 3 Monitors

**CAMERA** 

Sensor: 1/4" CCD Color Power: From the monitor

Standby <2W / Operation <2W Power consumption:

View range:

Infrared illuminators Night Vision: Dimensions: 43.2 x 29.3 x 140.6 mm Operation Temperature: -15° C / +50° C