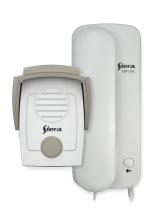

## **TSP 315** Doorphone

- · Intercom KIT
- · Direct power to the electric lock
- · Advanced communication technology
- · High sensitivity
- · Low noise
- · Easy installation
- · Modern Design

Siera manufactures reliable and affordable solutions in Electronic Security, CCTV, Access Control, Intercommunication and Professional Audio.