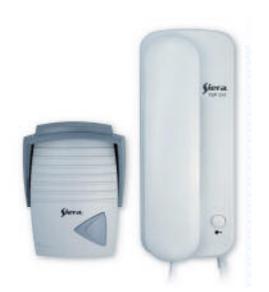

## Doorphone TSP 314

- Includes Doorstation + Roomstation unit
- Panel with rain shade
- Direct connection to the electric latch
- Electronic bell
- Advanced communication technology
- High sensitivity
- Low noise
- Easy installation
- Adaptable to all types of environment

Wiring: 2 wires

Operating range: Up to 300m using 1 mm cable Power Supply: 110 or 220 VAC, 50 or 60 Hz

Power Consumption: 4W

Buttons: 1 for the lock opening

Dimensions: Room station: 95(H) x 220(W) x 72(D) mm

Door starion: 72(H) x 97(W) x 28(D) mm

Operating temperature: -10∞C to +45∞C

Color: White

Data subject to change without prior notice. Some products may not be available in all countries.