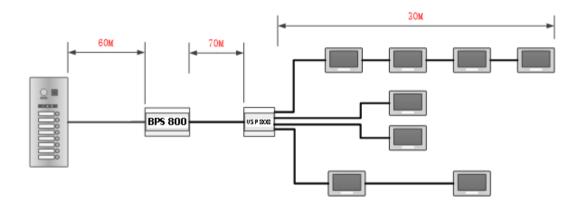

For example, if one apartment needs to install 3 monitors, but there has only one cable, so you can use the Basic IN-OUT mode on VSP 808, see as follow:

## **Basic IN-OUT mode:**

Note that:

- 1. Monitor quantity is not more than 4 pcs on each branch of VSP 808
- 2. Max. quantity of monitor is not more than 8 pcs on one single VSP 808
- 3. The distance is not more than 30m from the last monitor to its VSP 808