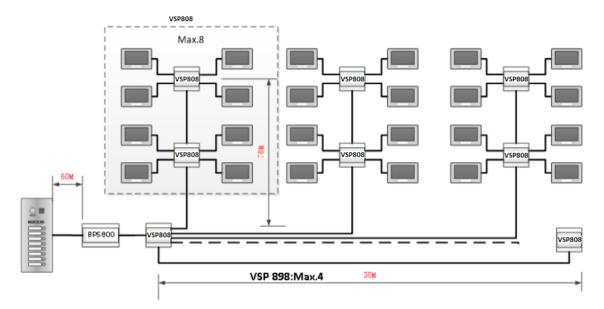

In another situation, some building has more than two blocks, but all the apartments use the same outdoor panel, so it works on Riser mode of VSP 808

## Riser mode:

Note that:

- 1. BPS 800 to the last VSP 808 in riser mode, max distance is 100 meters.
- 2. Distance between each VSP 808 is max 30m
- 3. VSP 808 can work with VSP 804, it is used for complicated Project, but not for the expansion of capacity. Normal capacity for video monitor is still 32 pcs.