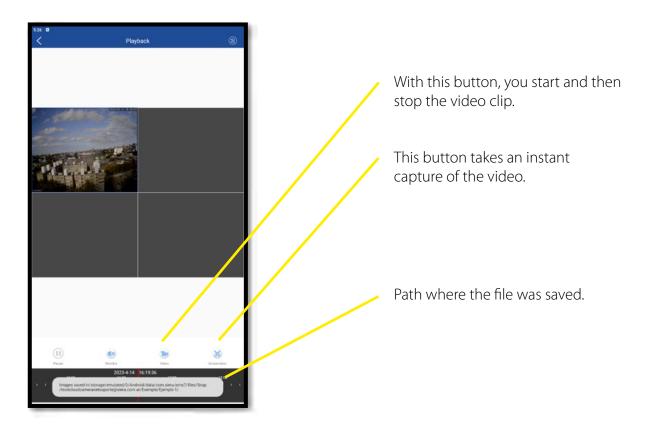

4. Press the button as appropriate.

5. To view the captured image or video, return to the main menu and select "Photo Album".

6. In the gallery you will find the images and videos stored. You will be able to perform a search filter by image, video, date and team.