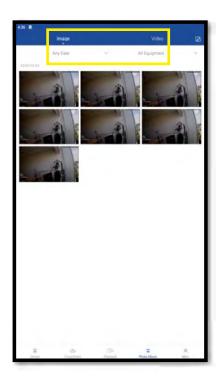

4. Press the button as appropriate.

5. To view the captured image or video, return to the main menu and select "Photo Album".

6. In the gallery you will find the images and videos stored. You will be able to perform a search filter by image, video, date and team.