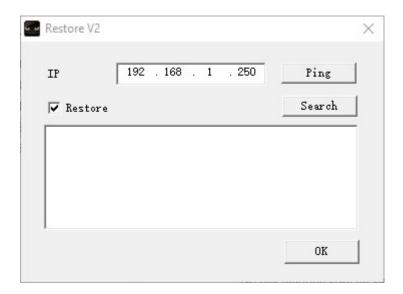

## Mode of USE:

- 1. Double click on the executable (Restore.exe).
- 2. Enter the IP of the equipment to be restored.
- 3. Press the "Search" button to select the listed equipment (if it does not appear continue).
- 4. Check the box "Restore"

- 5. Click on "OK", a new confirmation window will be presented.
- 6. After this restart the device.