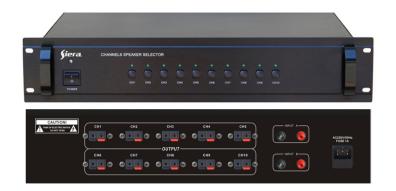

## Features:

- Public Address System 10 Zone Speaker Selector.
- 19" rack mount type with mounting handheld.
- Main equipment of multiple zone PA sound system.
- 10 Zone Speaker Selector, expandable to 200 zone, capacity to divide one amplifier into 10 zones.
- Each 10 zone with working indicator and selective buttons.
- With all zone on/off button for easy operation.
- Capacity to divide one amplifier into 10 zone for separate control.
- Black finish of aluminum front panel.
- Power consumption of 25W.
- Dimension size of 484×350×88mm.
- Net weight of 6.9kg.
- AC 110V/220V, 50-60Hz operation.
- 3 years warranty

| Model             | SPA 3806                     |  |
|-------------------|------------------------------|--|
| Description       | 10 Zone Speaker Selector     |  |
| Group A Input     | 70V/100V, Aux Signal         |  |
| Group B Input     | 70V/100V, EMC and Aux Signal |  |
| Zone              | CH1~CH10                     |  |
| Power Load        | Total: 1KW; Each zone: 100 W |  |
| Channel Exchange  | 500W, Aux Signal             |  |
| Wire Cable        | (3×0.75 mm2)×1.5 meters      |  |
| Power Supply      | AC 110-220V; 50-60Hz         |  |
| Power Consumption | 10~15W                       |  |
| Dimension         | 483(W)×350(D) × 89(H) mm     |  |
| Net weight        | 6.4kg                        |  |
| Gross weight      | 8.1kg                        |  |