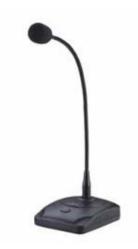

## Table Stand Microphone

- For announcements /meetings
- Red Led "ON" indicator
- Mains or Battery operated

Microphone type: Polar pattern: Impedance: Sensitivity: Frequency response: Power supply:

> Connectors: Indicators: Controls: Cable:

Dimensions:

Weight:

Condenser Cardioid 600Ohms -62 dB 50 - 12.000 Hz 220 VAC 50/60 Hz or Battery 9V – 6F22 (not supplied) 3 pole XLR lockable / Mains type "8" Led ON /OFF XLR - Plug 1/4" – 6m (21') lenght

Base 130 (5") x 110 (4 1/2 ") x 40 (1 1/2") mm Goosneck 420 (16 1/2") mm 0.64 Kg

> Siera. ALWAYS RELIABLE

www.sieraelectronics.com