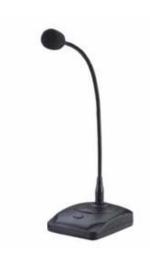

## Table Stand Chime Microphone LSP 240

- For announcements /meetings
- Chime signal generator
- ON / OFF Gong switch
- Red Led "ON" indicator
- Mains or Battery operated

Microphone type: Condenser
Gong signal: ON / OFF
Polar pattern: Cardioid
Impedance: 600Ohms
Sensitivity: -62 dB

Frequency response: 50 - 12.000 Hz

Power supply: 220 VAC 50/60 Hz or Battery 9V – 6F22

(not supplied)

Connectors: 3 pole XLR lockable / Mains type "8"

Indicators: Led Controls: ON /OFF

Cable: XLR - Plug 1/4" - 6m (21') lenght

Dimensions: Base

130 (5") x 110 (4 1/2 ") x 40 (1 1/2") mm

Goosneck

420 (16 1/2") mm

Weight: 0.64 Kg