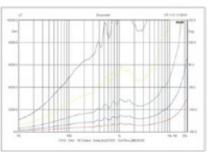

## **Specification:**

| Model              | LSP 3406                                                  |
|--------------------|-----------------------------------------------------------|
| Description        | 15W Outdoor Horn Speaker                                  |
| Rated Power Output | 15W                                                       |
| Line Input         | 100V or 70V                                               |
| Frequency Response | 400-8.000Hz                                               |
| SPL(@1W/m)         | 105dB                                                     |
| IP Rate            | IP66                                                      |
| Connector          | By speaker cable tail                                     |
| Dimension          | 232(W)×222(D)×162(H)mm                                    |
| Net Weight         | 1.4kg                                                     |
| Material           | ABS enclosure and stainless metal bracket in white        |
| Mounting Way       | Quick installation by supplied stainless mounting bracket |

## Frequency Response VS SPL: