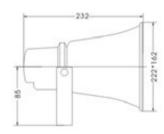

#### **Side View & Dimensions:**

## **Specification:**

| Model              | LSP 3406                                                  |
|--------------------|-----------------------------------------------------------|
| Description        | 15W Outdoor Horn Speaker                                  |
| Rated Power Output | 15W                                                       |
| Line Input         | 100V or 70V                                               |
| Frequency Response | 400-8.000Hz                                               |
| SPL(@1W/m)         | 105dB                                                     |
| IP Rate            | IP66                                                      |
| Connector          | By speaker cable tail                                     |
| Dimension          | 232(W)×222(D)×162(H)mm                                    |
| Net Weight         | 1.4kg                                                     |
| Material           | ABS enclosure and stainless metal bracket in white        |
| Mounting Way       | Quick installation by supplied stainless mounting bracket |