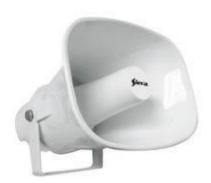

## LSP 3406 • 15W Outdoor Horn Speaker

#### **Features:**

- Commercial PA system paging horn speaker with transformer.
- Ideal for outdoor paging and speech use in school, office, hotel and airport.

- Economy rang weatherproof horn speaker.
- Outdoor paging horn speaker for outdoor paging system.
- Superior long distance human speech clear and loud delivery.
- Rated power output 15W at 100V.
- Waterproof level of IP66.
- Line input 100V or 70V by cable tail.
- ABS enclosure and stainless metal bracket in white.
- Quick installation by supplied stainless mounting bracket.
- Optional Features: (15W-7.5W-3.8W@ 100V & 8 Ohms).