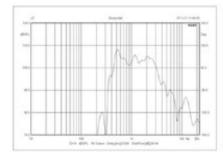

## Frequency Response VS SPL:

## **Specification:**

| Model              | LSP 3406                                                  |
|--------------------|-----------------------------------------------------------|
| Description        | 15W Outdoor Horn Speaker                                  |
| Rated Power Output | 15W                                                       |
| Line Input         | 100V or 70V                                               |
| Frequency Response | 400-8.000Hz                                               |
| SPL(@1W/m)         | 105dB                                                     |
| IP Rate            | IP66                                                      |
| Connector          | By speaker cable tail                                     |
| Dimension          | 232(W)×222(D)×162(H)mm                                    |
| Net Weight         | 1.4kg                                                     |
| Material           | ABS enclosure and stainless metal bracket in white        |
| Mounting Way       | Quick installation by supplied stainless mounting bracket |